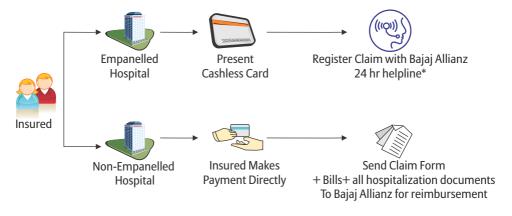

#### How do I make a Claim?

Complete set of claim documents needs to be forwarded to

Health Administration Team,

Bajaj Allianz General Insurance Co. Ltd.

2<sup>nd</sup> floor, Bajaj Finserv Building, Behind Weikfield IT Park, Off Nagar Road, Viman Nagar-Pune - 411 014.

Any Landline / Mobile:

For sales and renewal -1800 - 209 - 0144

For Service-1800-209-5858/1800-102-5858/020-30305858

E-mail:bagichelp@bajajallianz.co.in