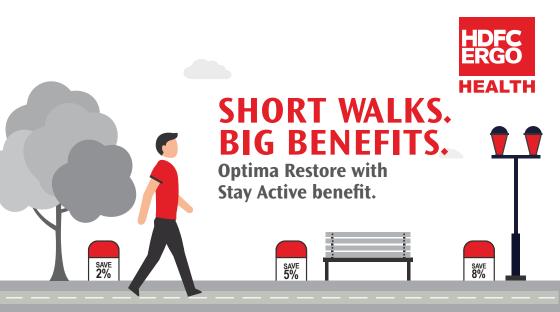

# **K** STAY ACTIVE BENEFIT

We at HDFC ERGO General Insurance Company Limited constantly strive to help you manage your health and are very excited to introduce a new benefit called Stay Active which would not only encourage you to create a habit of walking but also reward you based on your steps walked. A discount at each renewal is given if the insured member achieves the average step count target.